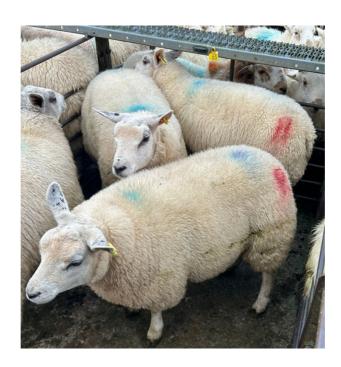

## Market Report

Llanrwst Sale - Tuesday 17th October

Medium lambs in demand selling to 288ppk from G.Evans, Nantyglyn, Llanrwst (photo)-lighter weights easier, strong welsh lambs to £97 a head!!